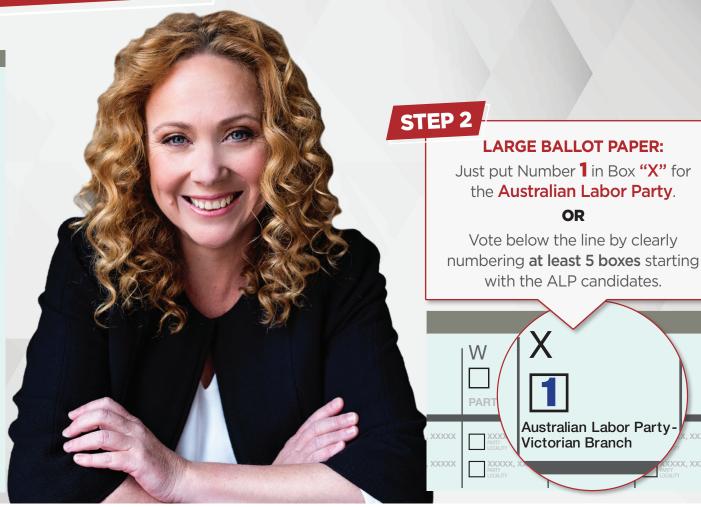

## STEP 1

Williamstown District

Number every

box as shown. using numbers only.

> For more information about me scan the QR code: